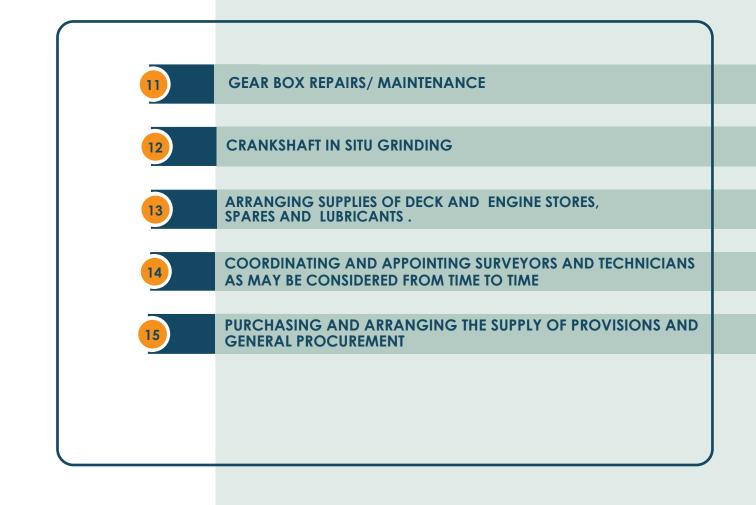

#### **VESSEL MAINTENACE & SUPERVISION**

Arranging and coordinating the supervision of vessel dry dock repairs, alterations and maintenance of vessels, ENGINE, STEEL PIPE WELDING AND ELECTRICAL WORKS provision of coded welders/ FABRICATORS AND machine shops to the standard Agreed with owners, flag and class society.