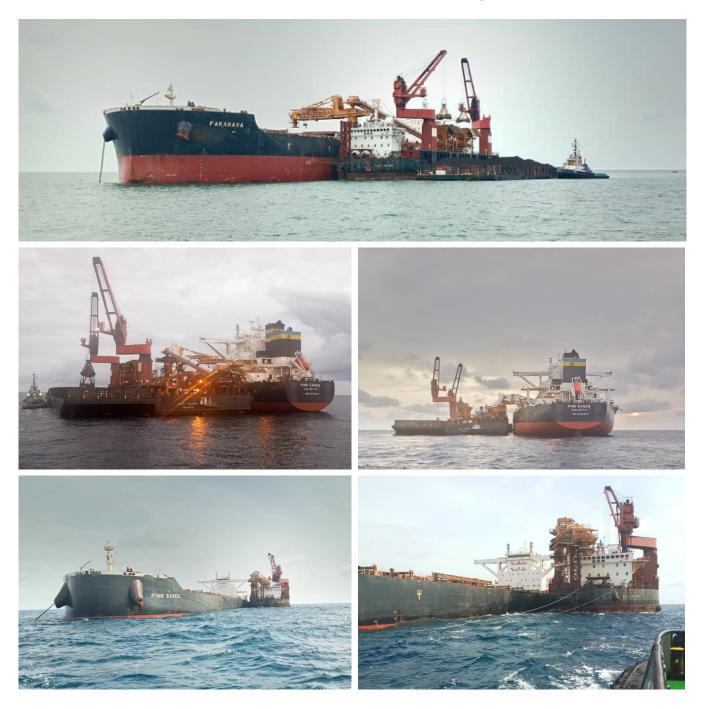

### Our Current Project In Pictures

Retained as a full crew manager on a Bimco Crewman 2009 lumpsum contract for 4 tug and barge combo engaged in the towage and transshipment of manganese in Gabon for a reputable European mining firm .