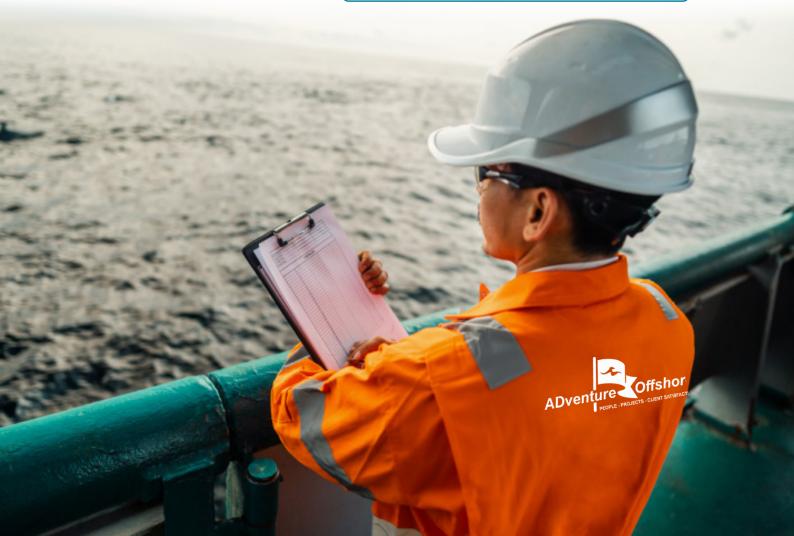

#### **VESSEL MAINTENACE & SUPERVISION**

Arranging and coordinating the supervision of vessel dry dock repairs, alterations and maintenance of vessels, ENGINE, STEEL PIPE WELDING AND ELECTRICAL WORKS provision of coded welders/ FABRICATORS AND machine shops to the standard Agreed with owners, flag and class society.